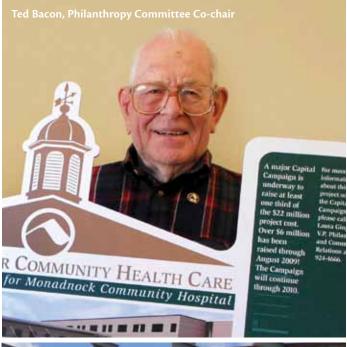

#### **Philanthropy Committee**

Theodore S. Bacon, Co-Chair
Robert Taft, Esq., Co-Chair
Karen Clement
Gerald DeBonis, M.D.
Cheri Fry
Peter L. Gosline
Joseph S. Hart
Andrew P. Kordalewski
Norman H. Makechnie, Esq.
Dorothy Peterson
Walter Peterson
Linda Renna
Charles J. Seigel, M.D.
Richard G. Verney