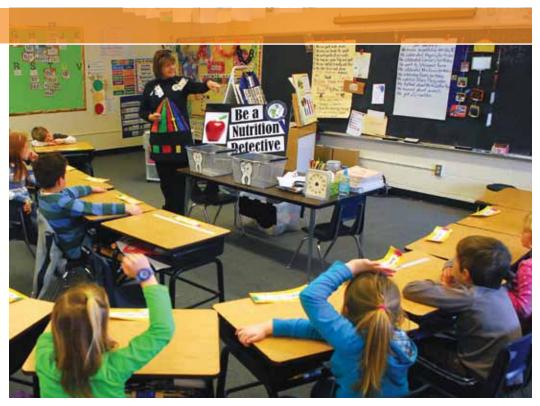

The Nutrition Detective, Donna Poe, educates Rindge Memorial School students about healthy eating and the importance of physical activity.

"Before the Monadnock Healthy Teeth program was introduced at PES in 2003, we had children who would come to school in pain because of significant dental issues. Monadnock Community Hospital understood the need for a good oral hygiene program in the schools — and its new dental education program was enthusiastically supported by the school nurses and administrators, local dentists, and community organizations such as the Monadnock Rotary Club.

We believe that children's health and happiness is important for the entire community's well-being. The hospital has done an amazing job of pulling together a broad array of individuals and organizations to improve the lives of all children. We feel blessed to have the hospital's Healthy Teeth to Toes program in our school and look forward to its on-going success!"

Susan Copley, Ph.D., Principal Pamela Murphy, R.N., School Nurse Peterborough Elementary School

The Merck Company Foundation Mr. Stephen H. Millard Monadnock Community Bank Dr. and Mrs. James M. Nickerson Mr. and Mrs. David Norby Northeast Delta Dental Mr. and Mrs. Leo Perullo Jean T. Peters Mr. Jeffrey S. Peters Mr. and Mrs. Richard Porter Peter and Suzanne Read Lucille C. Record Richard and Susan Reynells Mrs. Priscilla Richardson John K. and Susan M. Roper RPG Insurance Admin., Inc. Martha M. Scott Dr. and Mrs. Charles J. Seigel Shirley and Donald Sherk Mr. and Mrs. Cleston V. Staples Mr. and Mrs. Arthur L. Stevenson Mr. and Mrs. Donald Stewart Mr. Robert S. Taylor Anne C. Thompson Ms. Christine Torphy David M. Tower Mr. and Mrs. John Van Deusen R. Charles and Nancy L. Van Horn Richard and Dorothy Verney Walk for Remembrance & Hope Mr. and Mrs. Robert W. Walker Mary Lou and Robert Weathers Mr. and Mrs. Howard H. Weston Patricia and James Wheeler