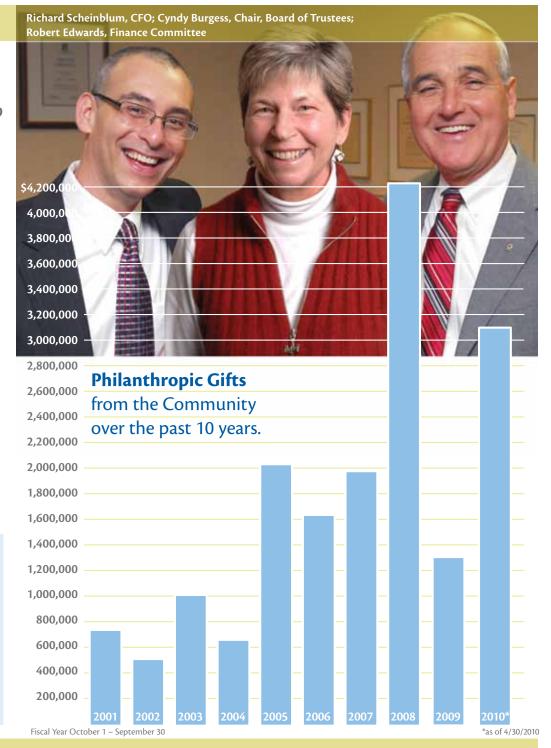

Fiscal responsibility is a guiding light of this project. Community support for this project has been tremendous. The goal of the Capital Campaign — *Investing in Your Community Health Care* — is to raise one-third of the total project cost of \$22 million. To date, the campaign has raised in excess of \$8 million. Thank you to all of you who have contributed to this important effort!