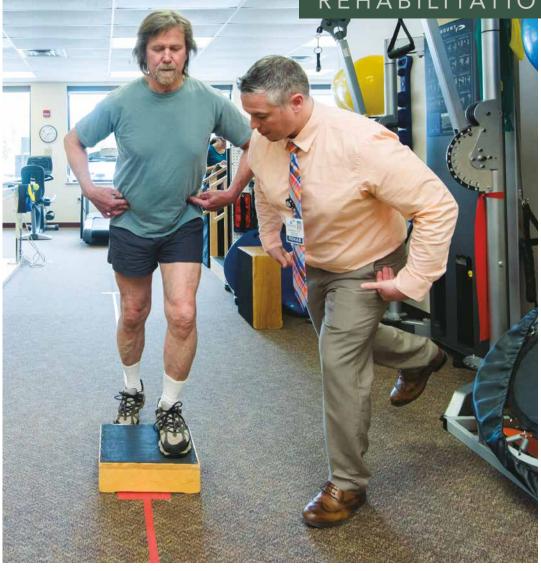

# REHABILITATION

Ryan Griffiths, DPT, (right) works with patient Glenn Stover

**LENGTHY HOSPITAL STAYS** following total joint replacement surgery are a thing of the past, thanks in large part to the collaborative efforts of the surgical, nursing, and rehabilitation teams at MCH.

Using a combination of pre- and post-operative education, training, and therapy, total joint replacement patients are better prepared for their surgeries, which typically results in better outcomes.

"As surgical procedures have advanced, so has our approach to providing therapy services," says Lynne Maloney, PT, Director of Physical and Medical Rehabilitation at MCH. "We want people to be able to recover at home, but we want to ensure a safe transition from the Hospital."

Pre-surgical education and training consists of learning how to use a walker or crutches, basic home exercises, and pain management. Patients receive physical and/or occupational therapy services while in the hospital and, when discharged, return home with a therapy plan already in place.

"Our primary goal is to ensure patients recover safely at home," says Maloney. "We think our team approach goes a long way toward ensuring positive outcomes."