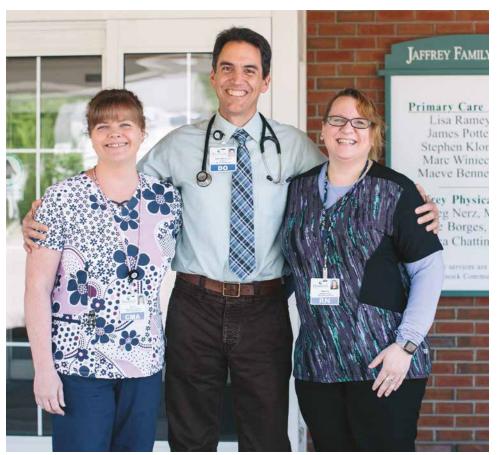

# caring for our communities

Jaffrey Family Medicine is one of five primary care practices devoted to providing exceptional care for our community. Representing Jaffrey Family Medicine are (left to right) Kelly Beausoleil, CMA, Marc Winiecki, DO and Mindy Wheeler, RN.