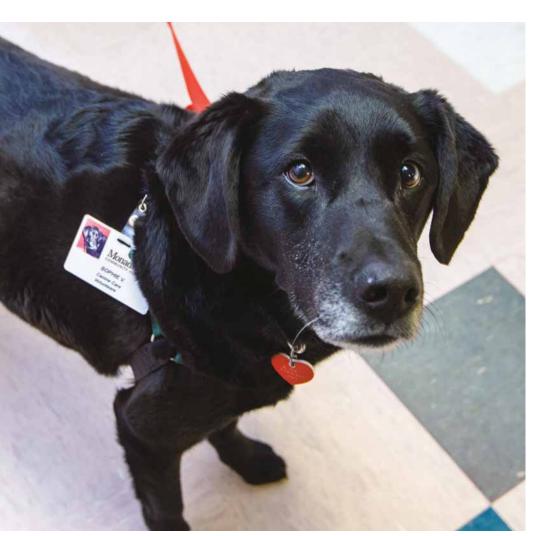

# PET THERAPY

# •TOUCHING

IF YOU'VE BEEN to MCH in the past couple of months, you might have noticed our newest caregivers making their rounds. They're not hard to miss, considering they walk on four legs and have wet noses.

In February 2018, MCH joined a growing list of healthcare facilities offering pet therapy services for patients. Pet therapy has been shown to lower anxiety and promote relaxation, in addition to fostering the release of hormones that can

wonder We'd like to give special thanks to our therapy dogs and their handlers who brought comfort **COGS** and joy to so many this past year. We love you, Coffee, Mea, Minka and Sophie!

play a role in elevating mood. Other clinical studies have revealed that therapy pets help relieve boredom, loneliness, and depression in patients diagnosed with dementia.

In MCH's program, a specially trained therapy dog and its handler greet patients, spending a few minutes at their bedsides. Patients can pet or cuddle with the dog and chat with its handler.

"Patients are thrilled when a therapy dog arrives," said Christy-Sue Solomon, Director of the Medical-Surgical and Intensive Care Units at MCH. "Each of these dogs has a friendly and unique personality. They have a very calming presence, with a natural ability to cheer patients up. This program has been a welcome addition to our inpatient care."

Organized and implemented by MCH's Volunteer Coordinator Toni Gildone, the Pet Therapy program is available upon patient request.

Lisa Seppala, RN, and Sophie